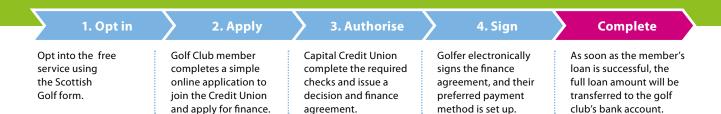

#### How do I opt into the service?

Scan the QR code to express your club's interest.

#### How quickly will the golf club receive the funds?

As soon as the member's loan is successful, the full loan amount will be transferred to the golf club's bank account. This is usually within 24 hours of the golfer returning a signed agreement. The player's CDH number will be used as a reference number so that the golf club can track who has paid.